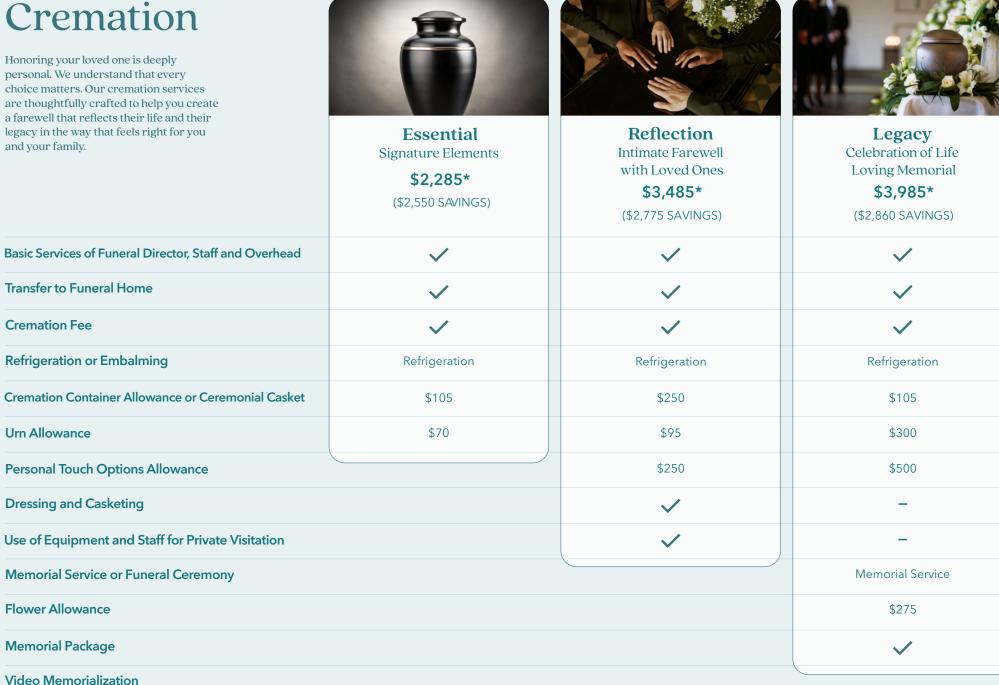

## Cremation

Honoring your loved one is deeply personal. We understand that every choice matters. Our cremation services are thoughtfully crafted to help you create a farewell that reflects their life and their legacy in the way that feels right for you and your family.

**Cremation Fee** 

**Urn Allowance** 

**Flower Allowance** 

**Memorial Package** 

Use of Facilities and Staff for Visitation